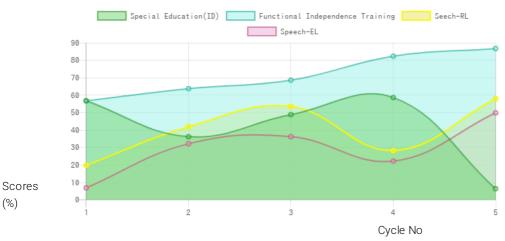

#### **Progress Report**

| Evaluation No | Special Education(ID)<br>Score % - Month - Year | Speech<br>RL% - EL% - Month - Year | Functional Independence Training<br>Score % - Month - Year |
|---------------|-------------------------------------------------|------------------------------------|------------------------------------------------------------|
| 1             | 58.63% - July - 2018                            | 20.50% - 7.25% - July - 2018       | 58.57% - May - 2018                                        |
| 2             | 37.44% - February - 2019                        | 43.25% - 33.25% - February - 2019  | 65.71% - January - 2019                                    |
| 3             | 50.43% - August - 2019                          | 55.25% - 37.50% - August - 2019    | 70.71% - July - 2019                                       |
| 4             | 60.52% - March - 2020                           | 29.25% - 23.00% - July - 2020      | 84.9% - January - 2020                                     |
| 5             | 6.74% - December - 2020                         | 59.75% - 51.50% - December - 2020  | 89.4% - December - 2020                                    |

## Progress Report Graph

Information:- CP - Cerebral Palsy; SB - Spina bifida; MD - Muscular Dystrophy; CTEV - Clubfoot; ID - Intellectual Disability; CP, MD - Cerebral Palsy/Multiple Disabilities; LV - Low Vision; TB - Total Blind; ADHD - Attention Deficit Hyperactive Disorder; DB - Deaf Blind; RL - Receptive language; EL - Expressive language;